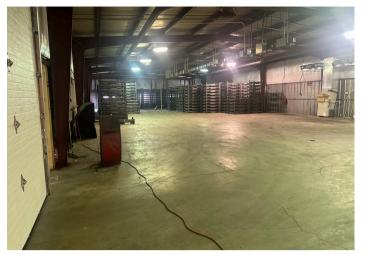

## GREAT INDUSTRIAL BUILDING FOR LEASE

717 X Street Bedford, IN 47421

| Total SF             | +/- 9,500                       |
|----------------------|---------------------------------|
| Zoning               | Light Industrial District (I-1) |
| Lease Type           | NNN                             |
| Lease Price          | \$9/SF                          |
| Annual property Taxe | es \$5,799                      |

- Property features two overhead doors one is 14ft and the other is a 12ft, one overhead crane
- Ceiling clear height is 16 feet

FEATURES

- Property is located near Bedford and State Hwy 37
- Extra gravel lot available to Lease