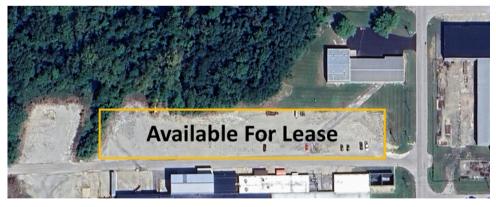

## GREAT INDUSTRIAL BUILDING FOR LEASE

717 X Street Bedford, IN 47421

| Total SF             | +/- 9,500                       |
|----------------------|---------------------------------|
| Zoning               | Light Industrial District (I-1) |
| Lease Type           | NNN                             |
| Lease Price          | \$9/SF                          |
| Annual property Taxe | es \$5,799                      |

- Property features two overhead doors one is 14ft and the other is a 12ft, one overhead crane
- Ceiling clear height is 16 feet

FEATURES

- Property is located near Bedford and State Hwy 37
- Extra gravel lot available to Lease