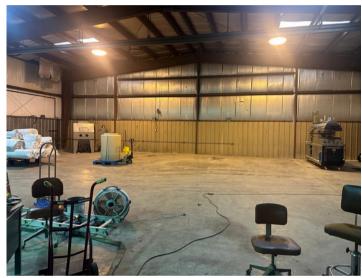

## GREAT INDUSTRIAL BUILDING FOR LEASE

717 X Street Bedford, IN 47421

| Total SF             | +/- 9,500                       |
|----------------------|---------------------------------|
| Zoning               | Light Industrial District (I-1) |
| Lease Type           | NNN                             |
| Lease Price          | \$9/SF                          |
| Annual property Taxe | es \$5,799                      |

- Property features two overhead doors one is 14ft and the other is a 12ft, one overhead crane
- Ceiling clear height is 16 feet

FEATURES

- Property is located near Bedford and State Hwy 37
- Extra gravel lot available to Lease