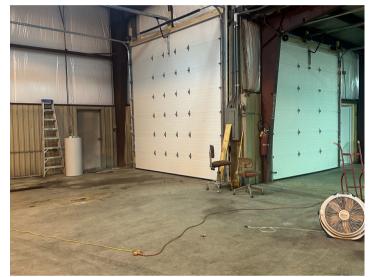

- Property features two overhead doors one is 14ft and the other is a 12ft, one overhead crane
- Ceiling clear height is 16 feet

FEATURES

- Property is located near Bedford and State Hwy 37
- Extra gravel lot available to Lease