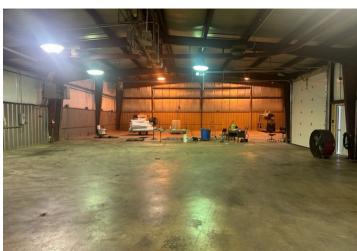

## GREAT INDUSTRIAL BUILDING FOR LEASE

717 X Street Bedford, IN 47421

| Total SF             | +/- 9,500                       |
|----------------------|---------------------------------|
| Zoning               | Light Industrial District (I-1) |
| Lease Type           | NNN                             |
| Lease Price          | \$9/SF                          |
| Annual property Taxe | es \$5,799                      |

- Property features two overhead doors one is 14ft and the other is a 12ft, one overhead crane
- Ceiling clear height is 16 feet

FEATURES

- Property is located near Bedford and State Hwy 37
- Extra gravel lot available to Lease