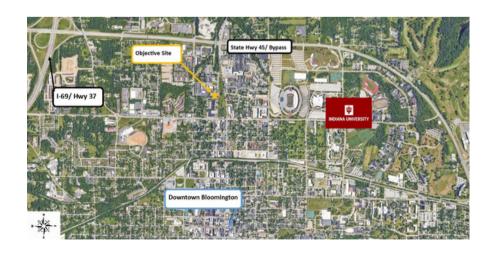

## **FOR SALE**

1635 N College Ave Bloomington, IN 47404

**Acres** +/- 0.9

**Zoning** Mixed-use Corridor (MC)

Price \$1,750,000

Ground Lease \$1,884.60/Month

FEATURES

- Premium Commercial lot adjacent to busy N College Ave. and overlooking Shower's Park
- Located near IU's sport facilities and student housing