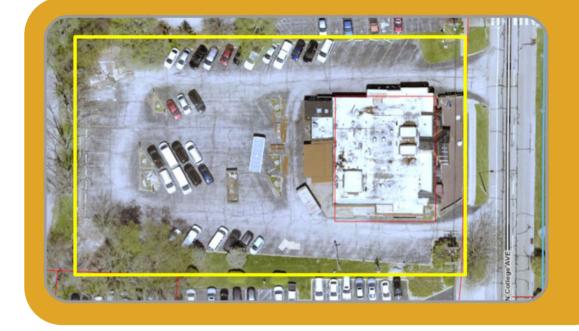

## **FOR SALE**

1635 N College Ave Bloomington, IN 47404

**Acres** +/- 0.9

**Zoning** Mixed-use Corridor (MC)

Price \$1,750,000

Ground Lease \$1,884.60/Month

FEATURES

- Premium Commercial lot adjacent to busy N College Ave. and overlooking Shower's Park
- Located near IU's sport facilities and student housing